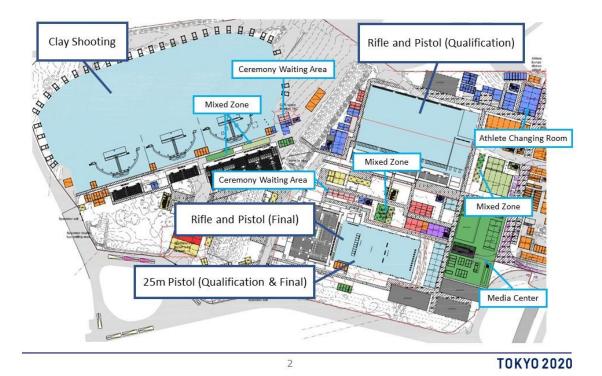

### Venue Guide

4. **General (See attached drawings).** The Tokyo 2020 Olympic and Paralympic Venue for our Sport is the Asaka Shooting Range, located in Saitama Prefecture, north west Tokyo. The venue itself is situated on military training ground adjacent to the Japan Ground Self-Defence Force barracks and is a temporary build. The venue will be returned to the Japan Ground Self-Defence Force after the Games, with all structures and facilities removed.

5. In general terms, the venue mirrors that of London 2012 and for those who were in London, you will recognise the similar configuration and organisation of the ranges and overall venue. The same British company that constructed the Royal Artillery Barracks shooting venue in London has designed and built the venue at Asaka. The venue is compact and walking distances inside are very short.

6. In principle, the public front of house area is in the centre of the venue, allowing spectators easy access to all ranges, enclosures and facilities. Sporting areas and athlete spaces are back of house with access into ranges and onto fields of play from around the sides of the venue. A simple overlay diagram is attached, giving some context and a simple orientation of the main enclosures and support facilities provided. Areas and spaces are accessible.

### 1 Overview