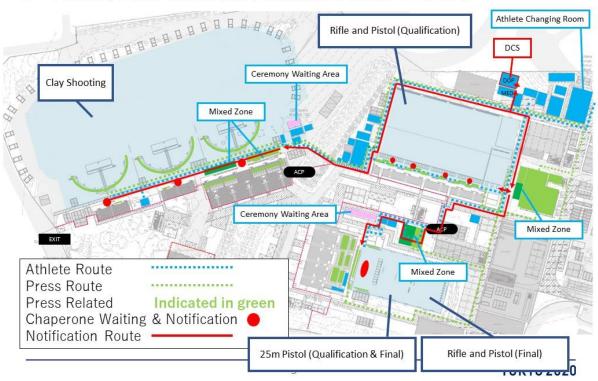

### 2 Athlete, Press Route and Notification Route Overview

5 Rifle and Pistol Athlete Route to the FoP of Final Round

6

TOKY0 2020