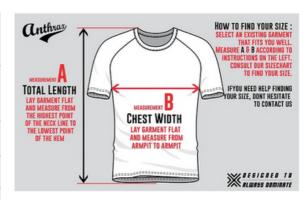

## PRO-FIT T-SHIRTS SIZECHART

To find out your size start with an existing t-shirt that fits you well. Lay it down on a flat surface and, using a tape measure, make the measurement as indicated in the diagram below. If your measurements fall between two sizes, choose the smaller size for a tighter fit or the larger size for a looser fit.

Please note that actual dimentions of garments may deviate +/- 3% from sizechart values.