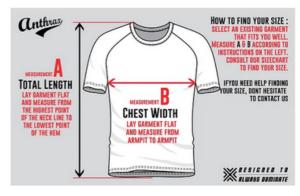

## PRO-FIT T-SHIRTS SIZECHART

To find out your size start with an existing t-shirt that fits you well. Lay it down on a flat surface and, using a tape measure, make the measurement as indicated in the diagram below. If your measurements fall between two sizes, choose the smaller size for a tighter fit or the larger size for a looser fit.

Please note that actual dimentions of garments may deviate +/- 3% from sizechart values.