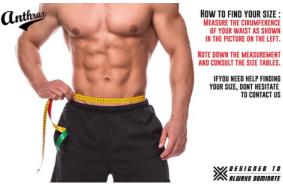

Measure around your waist at the height where your pants usually sit (usually a few centimeters bellow belly button).

## PANTS Measur

| Measurements in |     |    |  |
|-----------------|-----|----|--|
| cm              |     |    |  |
| Size            | Α   | В  |  |
| 2XS             | 83  | 33 |  |
| XS              | 86  | 34 |  |
| S               | 89  | 35 |  |
| М               | 94  | 37 |  |
| L               | 99  | 39 |  |
| XL              | 104 | 41 |  |
| 2XL             | 109 | 43 |  |
| 3XL             | 114 | 45 |  |
| 4XL             | 119 | 47 |  |
| 5XL             | 124 | 49 |  |