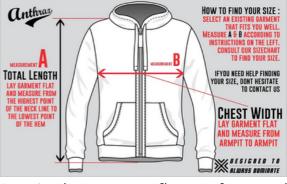

To find out your size start with an existing jacket that fits you properly. Lay it down on a flat surface and, using a tape measure, make the measurement as indicated in the diagram below.

If your measurements fall between two sizes, choose the smaller size for a tighter fit or the larger size for a looser fit.

Please note that actual dimentions of garments may deviate +/- 3% from sizechart values.