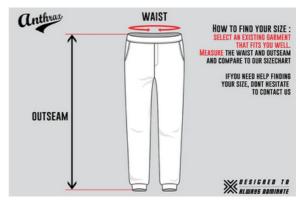

## PANTS Measur

| Measurements in |     |    |  |
|-----------------|-----|----|--|
| cm              |     |    |  |
| Size            | Α   | В  |  |
| 2XS             | 83  | 33 |  |
| XS              | 86  | 34 |  |
| S               | 89  | 35 |  |
| М               | 94  | 37 |  |
| L               | 99  | 39 |  |
| XL              | 104 | 41 |  |
| 2XL             | 109 | 43 |  |
| 3XL             | 114 | 45 |  |
| 4XL             | 119 | 47 |  |
| 5XL             | 124 | 49 |  |

Measure around your waist at the height where your pants usually sit (usually a few centimeters bellow belly button).

Compare your waist & outseam measurements with the table (use column 1 if you are using centimetres or column 2 if you are using inches). If your measurements fall between two sizes, choose the smaller size for a tighter fit or the larger size for a looser fit. Please note that actual dimentions of garments may deviate +/- 3% from sizechart values.