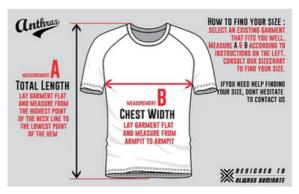

## PRO-FIT T-SHIRTS SIZECHART

To find out your size start with an existing t-shirt that fits you well. Lay it down on a flat surface and, using a tape measure, make the measurement as indicated in the diagram below. If your measurements fall between two sizes, choose the smaller size for a tighter fit or the larger size for a looser fit.

To find out your size start with an existing jacket that fits you properly. Lay it down on a flat surface and, using a tape measure, make the measurement as indicated in the diagram below.

If your measurements fall between two sizes, choose the smaller size for a tighter fit or the larger size for a looser fit.

To find out your size start with an existing top that fits you properly. Lay it down on a flat surface and, using a tape measure, make the measurement as indicated in the diagram below.

If your measurements fall between two sizes, choose the smaller size for a tighter fit or the larger size for a looser fit.

Lay it down on a flat surface and using a tape measure, make the measurement as indicated in the diagram below. Compare your A & B measurements with the table below. If your measurements fall between two sizes, choose the smaller size for a tighter fit or the larger size for a looser fit.

Grab a hoody that fits you well, lay it down on a flat surface and using a tape measure, make the measurement as indicated in the diagram below.

Compare your A & B measurements with the table below (use table 1 if you are using centimetres or table 2 if you are using inches). If your measurements fall between two sizes, choose the smaller size for a tighter fit or the larger size for a looser fit.