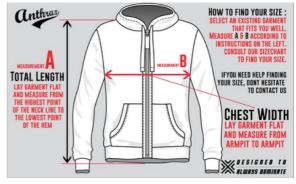

## PRO-FIT T-SHIRTS SIZECHART

To find out your size start with an existing t-shirt that fits you well. Lay it down on a flat surface and, using a tape measure, make the measurement as indicated in the diagram below. If your measurements fall between two sizes, choose the smaller size for a tighter fit or the larger size for a looser fit.

To find out your size start with an existing jacket that fits you properly. Lay it down on a flat surface and, using a tape measure, make the measurement as indicated in the diagram below.

If your measurements fall between two sizes, choose the smaller size for a tighter fit or the larger size for a looser fit.

## **POLO SHIRTS SIZECHART**

To find out your size start with an existing top that fits you properly. Lay it down on a flat surface and, using a tape measure, make the measurement as indicated in the diagram below. If your measurements fall between two sizes, choose the smaller size for a tighter fit or the larger size for a looser fit.

To find out your size start with an existing top that fits you properly. Lay it down on a flat surface and, using a tape measure, make the measurement as indicated in the diagram below.

If your measurements fall between two sizes, choose the smaller size for a tighter fit or the larger size for a looser fit.

Grab a hoody that fits you well, lay it down on a flat surface and using a tape measure, make the measurement as indicated in the diagram below.

Compare your A & B measurements with the table below (use table 1 if you are using centimetres or table 2 if you are using inches). If your measurements fall between two sizes, choose the smaller size for a tighter fit or the larger size for a looser fit.