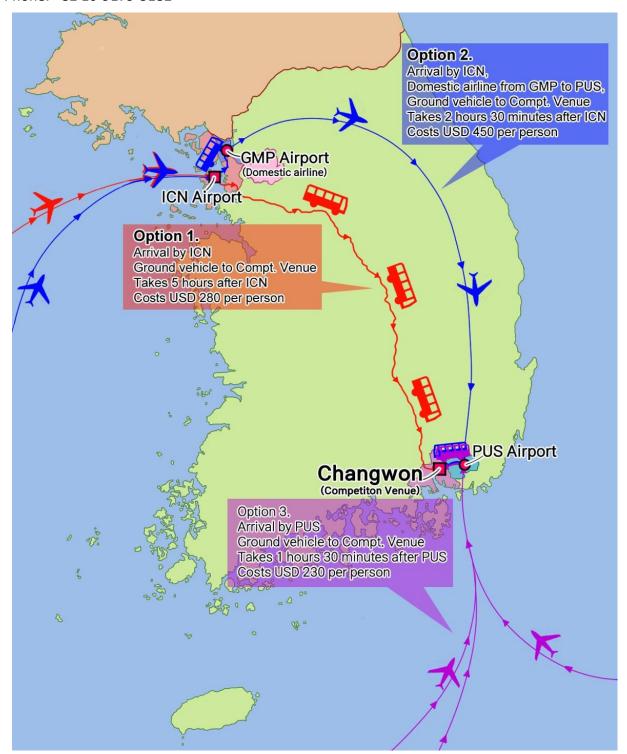

3**. Arrival by Pusan Airport (PUS), taking Ground Vehicle after to Changwon. Takes 1 hours 30 minutes to Changwon. Costs USD 230 per person.

Please check the picture at the next page for the summarised graphic.

**NOTE:** Please choose one among the options. If all the options are not considerable for delegation, please make contact to the email below or to the LOC as early as possible. Firearms and ammunitions







will be directly transported to the armoury inside the Changwon Shooting Range as soon as they arrive at the Incheon (ICN) airport.

For Any information or inquiry about the transportation, please contact below or the LOC.

## **Contact (Transportation Manager)**

Baek Hyeondo

Email: <a href="mailto:piter5182@widmice.com">piter5182@widmice.com</a> Phone: +82 10-9179-5182









## 4 Other Important Information

#### 4.1 Firearms and ammunitions

#### 4.1.1 Import/Export

For importing and exporting of firearms and ammunitions, please follow the procedures below:

- 1. Complete the Firearm & Ammunition import form and submit it to the LOC with the copy of the firearm's owner. The form must be submitted via email (ksfd0427@gmail.com)
  - **A.** Please make sure to submit the Firearm & Ammunition import form by the Final Entry Deadline (22 April 2023) to make sure the permit from Police of Korea to be prepared before the competition.
  - **B.** After the permission gets granted from the police, the copy of the permission will be sent to the delegation via email.
- **2.** After receiving the permission from the LOC, please carry the copy of the permission unt