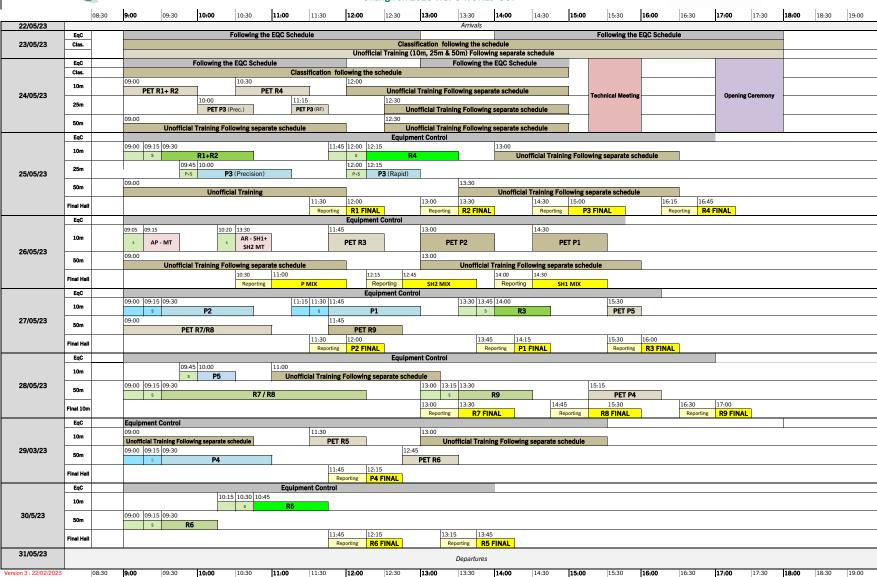

## 1.1 Dates of Competition

The Changwon 2023 WSPS World Cup will be a Full **Programme** Competition, featuring a full programme of rifle/pistol events (P1-P6, R1-R11).

|                              | Rifle/Pistol   |
|------------------------------|----------------|
| Arrivals                     | 22 May 2023    |
| Opening Ceremony             | 24 May 2023    |
| International Classification | 23-24 May 2023 |
| Equipment Control            | 23-24 May 2023 |
| Technical Meeting            | 24 May 2023    |
| Competition Dates            | 25-30 May 2023 |
| Departures                   | 31 May 2023    |

#### **Preliminary Schedule**

The Provisional Timetable and events programme is attached. Please note there may be changes to the timetable once entries closed. The programme will be finalized and published following the final entries revision.

#### 1.5 International Classification

International Classification will be conducted on 23-24 May. A detailed classification schedule will follow the revision of the final entries by WSPS. At least three (3) weeks prior to classification the athlete's completed IPC Medical Information Form and Classification Consent Form must have been uploaded to the athlete's SDMS profile, these forms can be found on the WSPS website.

## 1.8 Technical Meeting

The Technical will take place on 24 May 2023 at 15:15 at Finals Hall. Each participating WSPS Member Federation is kindly requested to have at least one representative present at the Technical Meeting to receive updated information regarding final schedules, draw procedures and other important issues related to Changwon 2023 WSPS World Cup.

#### 1.10 Opening Ceremonies

The Opening Ceremony is planned on 24th May. The Ceremony will start from 17:00 PM and will be finished at 19:00 PM. The venue has not been settled yet and detailed contents for the ceremony are still under preparation. The updated information will be published with the next version of updated General Information about this competition.

#### 1.11 Equipment Control

Equipment Control will be conducted according to WSPS Rules and ISSF rules using approved, calibrated instruments. The tag is only for ISSF clothes and rifle. All athletes must pass the equipment control for the wheelchair and all SH2 athletes must control the balance and the spring. With the WSPS green tag, the athletes must control the WSPS specific equipment (wheelchair, spring, balance...), following the schedule publishes on WSPS web and send to the Team leader/NPC.