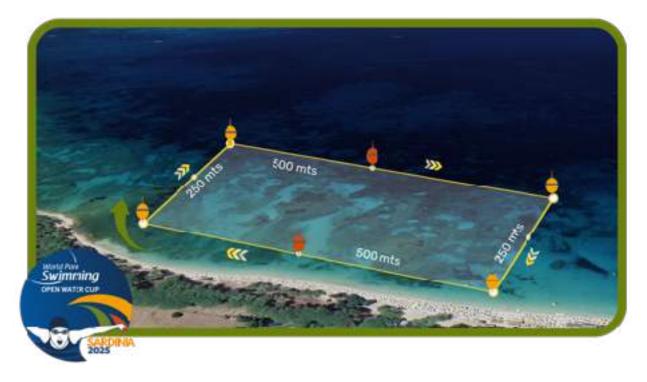

### 6. RACE & PRICE AWARD CEREMONY

Competition from S3 to S6 - **distance 1,5 km** Competition from S7 to S10 + S11 S12 S13 + S14 – **distance 3,0 Km** 

#### **Competition field A**

Alghero's most famous beach, located in one of the most beautiful natural landscapes of the Mediterranean Sea, can be reached on foot from the northern part of the town. Lido San Giovanni stretches for 5 km of fine white sand, gently sloping down to the crystal-clear blue sea. The beach is scented with the fragrances of juniper, sea lily, and helichrysum, which adorn a pristine yet often crowded landscape. Its seabed is shallow and crystal clear, making it a favorite among families with children, young people, and nature lovers. Lido San Giovanni offers stunning views of the sea, overlooking the iconic promontory of Capo Caccia, with its majestic cliffs rising above the bay. Thanks to its environmentally conscious surroundings, this is a wonderful corner of biodiversity where relaxation and adventure blend seamlessly.

#### **Competition field B**

Spiaggia di Mugoni, a wide and stunning beach, stretches for about a kilometer and is characterized by fine, soft, white sand, dotted with junipers, mimosas, thistles, and sea lilies. The crystal-clear water reflects the sun's rays, bringing out beautiful shades of blue and green. The seabed is shallow and sandy, making it particularly suitable for children, and the beach gently slopes down to the sea. It's a peaceful and scenic spot, perfect for relaxing and enjoying the natural beauty of Alghero.

#### **COMPETITION FIELD B**

The three first male and female athletes competing in the distance of 1.5 Km will awarded a medal. Also the three first male and female athletes competing in the distance of 3 Km will awarded a medal for each class group (S7 – S10 and S11 – S14), according to the weighted point table (hereby attached).

### **12. VENUE & COURSE INFORMATION**