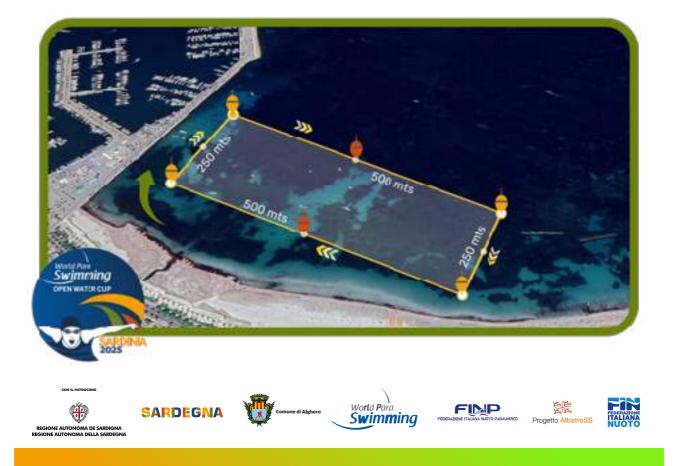

### 6. RACE & PRICE AWARD CEREMONY

Competition from S3 to S6 - **distance 1,5 km** Competition from S7 to S10 + S11 S12 S13 + S14 – **distance 3,0 Km** 

#### **Competition field A**

Alghero's most famous beach, located in one of the most beautiful natural landscapes of the Mediterranean Sea, can be reached on foot from the northern part of the town. Lido San Giovanni stretches for 5 km of fine white sand, gently sloping down to the crystal-clear blue sea. The beach is scented with the fragrances of juniper, sea lily, and helichrysum, which adorn a pristine yet often crowded landscape. Its seabed is shallow and crystal clear, making it a favorite among families with children, young people, and nature lovers. Lido San Giovanni offers stunning views of the sea, overlooking the iconic promontory of Capo Caccia, with its majestic cliffs rising above the bay. Thanks to its environmentally conscious surroundings, this is a wonderful corner of biodiversity where relaxation and adventure blend seamlessly.

#### **Competition field B**

Spiaggia di Mugoni, a wide and stunning beach, stretches for about a kilometer and is characterized by fine, soft, white sand, dotted with junipers, mimosas, thistles, and sea lilies. The crystal-clear water reflects the sun's rays, bringing out beautiful shades of blue and green. The seabed is shallow and sandy, making it particularly suitable for children, and the beach gently slopes down to the sea. It's a peaceful and scenic spot, perfect for relaxing and enjoying the natural beauty of Alghero.

#### **COMPETITION FIELD B**

The three first male and female athletes competing in the distance of 1.5 Km will awarded a medal. Also the three first male and female athletes competing in the distance of 3 Km will awarded a medal for each class group (S7 – S10 and S11 – S14), according to the weighted point table (hereby attached).

### **12. VENUE & COURSE INFORMATION**