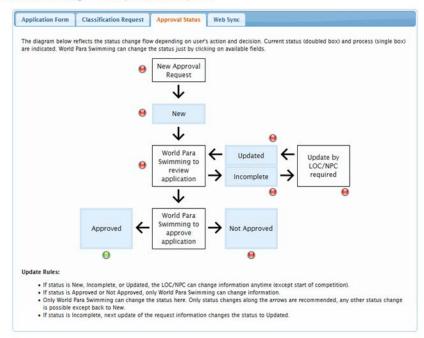

NPCs/NFs can check the status of their application using the tab 'Approval Status'. The competition will remain as 'New' until World Para **Swimming** reviewed have application. If World Para **Swimming** deem the application to be incomplete (missing information, missing entry package, pool survey etc.), the status of the competition approval will incomplete remain as until the user has updated application.

World Para Swimming > Competition Request

Para Swimming may also add comments to assist the process of correcting the application.

Once the update has been made by the NPC/NF and World Para Swimming accept the application, the competition will appear as approved and will be uploaded to the World Para Swimming calendar on the website.