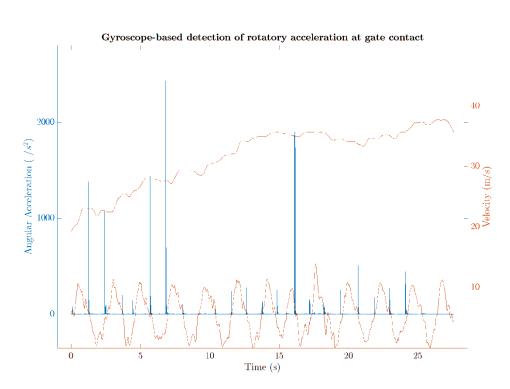

International Paralympic Committee



# Sport-technical considerations in reducing injury risk in Para Alpine Skiing

Alison Bombardier World Para Alpine Skiing

**Race Director** 



## **Research activities**

### Slalom gate induced head-impact on sit-skiers







## **Extension course review**

#### Paralympic Winter Games

- Organised joint visits with FIS on PWG course review
- Monitoring the course development over the 4 years
- Full scope of TEST event (test event contain all disciplines)
- Free skiing day for Downhill events
- ☐ Three official trainings for Paralympic Winter games Downhill event
- Planning early site inspections
- ☐ Follow up on the weather and start sequences of each event



Paralympic.org