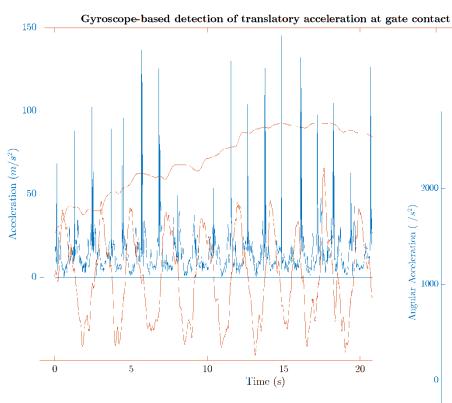

International Paralympic Committee



# Sport-technical considerations in reducing injury risk in Para Alpine Skiing

Alison Bombardier World Para Alpine Skiing

**Race Director** 



## **Research activities**

### Slalom gate induced head-impact on sit-skiers







## **Extension course review**

#### Paralympic Winter Games

- Organised joint visits with FIS on PWG course review
- Monitoring the course development over the 4 years
- Full scope of TEST event (test event contain all disciplines)
- Free skiing day for Downhill events
- ☐ Three official trainings for Paralympic Winter games Downhill event
- Planning early site inspections
- ☐ Follow up on the weather and start sequences of each event



Paralympic.org